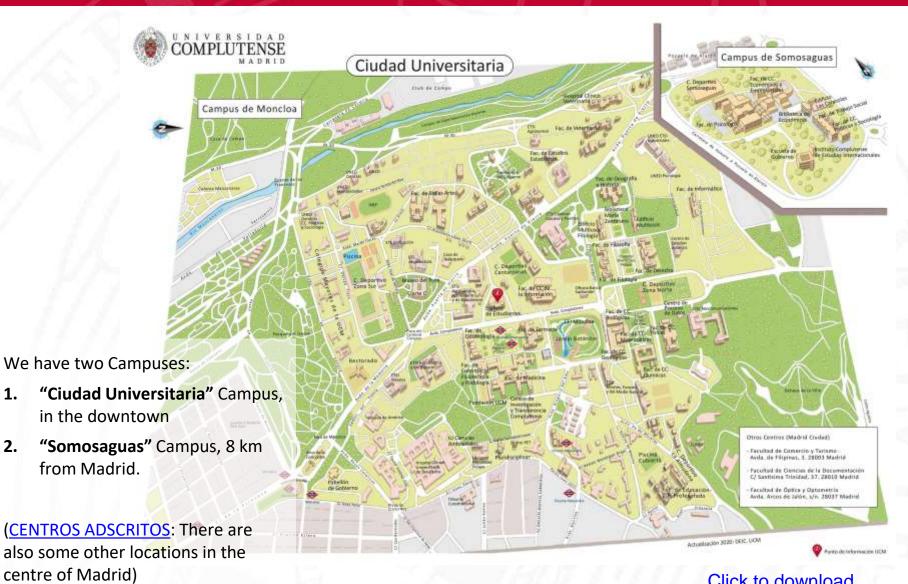

## **Five Centuries of History**

**The Complutense University of Madrid (UCM)** is the largest university in Spain and one of the oldest and most prestigious. Its origin dates back to the late 13<sup>th</sup> Century.

## **Moncloa Campus**

In 1927, the **Ciudad Universitaria** was conceived as an integrated campus where education, science and culture would merge harmoniously with each other. The **Campus of Moncloa** project endeavours to take the lead in responding to the challenges of the 21st century, namely knowledge and sustainable development.

The Campus includes the following Faculties:

| Fine Arts ?                           |
|---------------------------------------|
| Biological Sciences 2                 |
| Education ?                           |
| Physical Sciences 2                   |
| Geological Sciences 2                 |
| Media & Communication Science ?       |
| Mathematical Sciences ?               |
| Chemical Sciences 2                   |
| Law ?                                 |
| Nursing, Physiotherapy and Podiatry 🛚 |
| Statistical Studies 2                 |
| Pharmacy 2                            |
| Language Studies 2                    |
| Philosophy 2                          |
| Geography and History 2               |
| Computer Science and Engineering 2    |
| Medicine 2                            |
| Dentistry ?                           |
| Veterinary Medicine 2                 |

## Campus de Somosaguas

**Somosaguas Campus** is located in the residential area of Somosaguas, in the western outskirts of Madrid, where teaching and administrative buildings are surrounded by green open spaces.

The Campus includes the following faculties:

- ☐ Economics and Business Administration ☐
- ☐ Political & Social Science?
- Psychology ?
- Social Work?

#### And other centres:

- ☐ The Institute for International Studies(ICEI) ?
- School of Government ?
- Somosaguas Sports Centre <a>!</a>