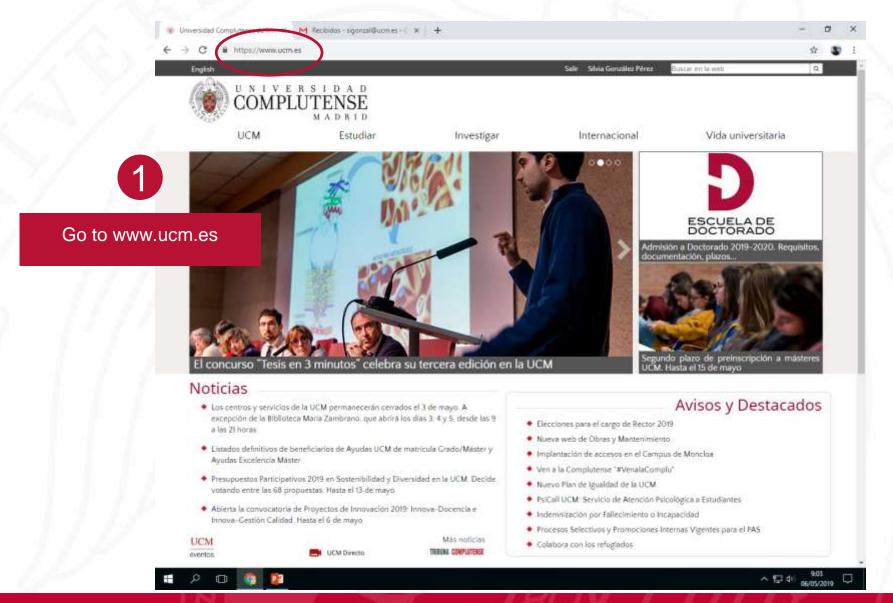

## Welcome to Complutense University of Madrid, One of the most prestigious universities of Spain

**Spanish Version** 

**English Version** 

## **Five Centuries of History**

**The Complutense University of Madrid (UCM)** is the largest university in Spain and one of the oldest and most prestigious. Its origin dates back to the late 13<sup>th</sup> Century.