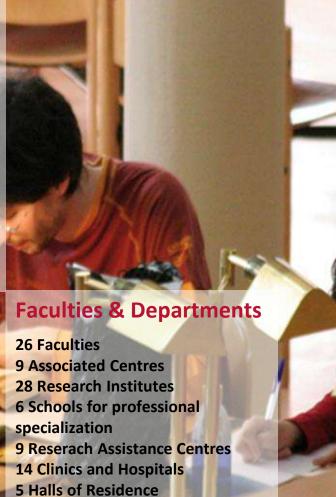

The Campus includes the following Faculties:

| Fine Arts ?                           |
|---------------------------------------|
| Biological Sciences 2                 |
| Education ?                           |
| Physical Sciences 2                   |
| Geological Sciences 2                 |
| Media & Communication Science ?       |
| Mathematical Sciences ?               |
| Chemical Sciences 2                   |
| Law ?                                 |
| Nursing, Physiotherapy and Podiatry 🛚 |
| Statistical Studies 2                 |
| Pharmacy 2                            |
| Language Studies 2                    |
| Philosophy 2                          |
| Geography and History 2               |
| Computer Science and Engineering 2    |
| Medicine 2                            |
| Dentistry ?                           |
| Veterinary Medicine 2                 |

The Campus includes the following faculties:

- ☐ Economics and Business Administration ☐
- ☐ Political & Social Science?
- Psychology ?
- Social Work?

#### And other centres:

- ☐ The Institute for International Studies(ICEI) ?
- School of Government ?
- Somosaguas Sports Centre <a>!</a>