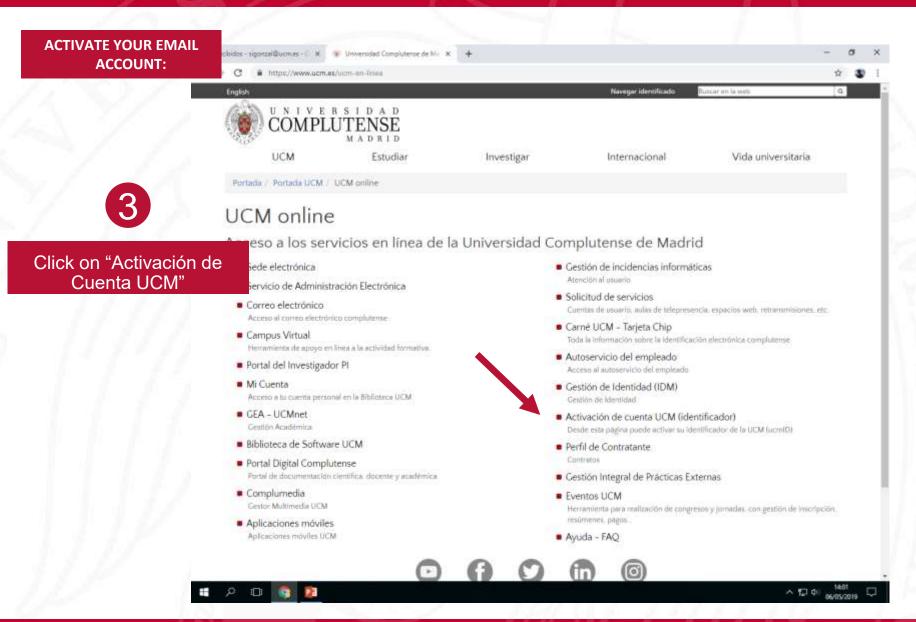

## ACTIVATE YOUR EMAIL ACCOUNT:

#### ABOUT THE UCM EMAIL

Your email address is your username + @ucm.es (xxxxx@ucm.es)

Please, don't forget your username

The password is the one that you have chosen during the activation process

IMPORTANT: The activation of your account takes 24 hours

You will not recived any account confirmation email.

Please, just wait 24 hours and your UCM email will be ready!