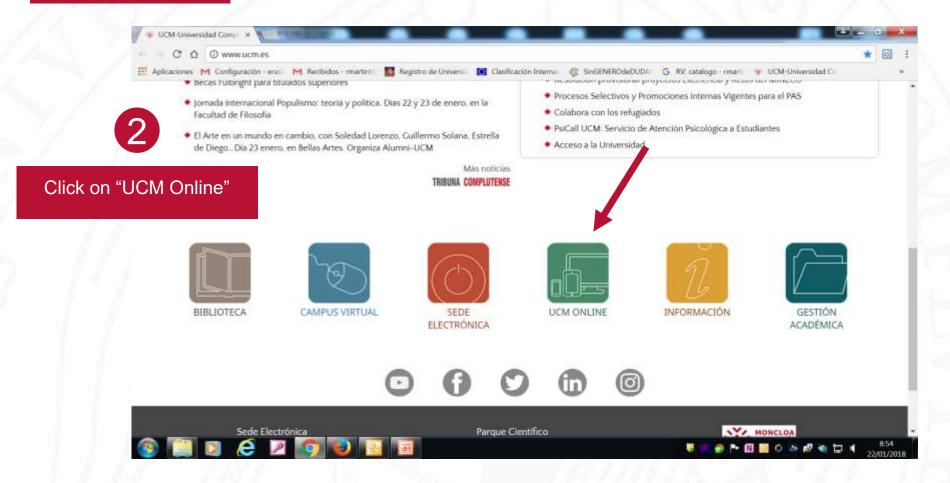

#### FIRST STEPS YOU NEED TO TAKE UPON YOUR ARRIVAL:

• Attend the "Virtual • Go to your Faculty's Erasmus Welcome Session" organised Office. by the International • If your Host Faculties has a Relations Office. specific welcome session, please attend their meeting. • Activate your email account Register and enroll on your UCM courses at your host Faculty's Erasmus Office -• Professors will send you any communications to that email address Contact Academic Calendar • Request online your appointment for the UCM Student Card