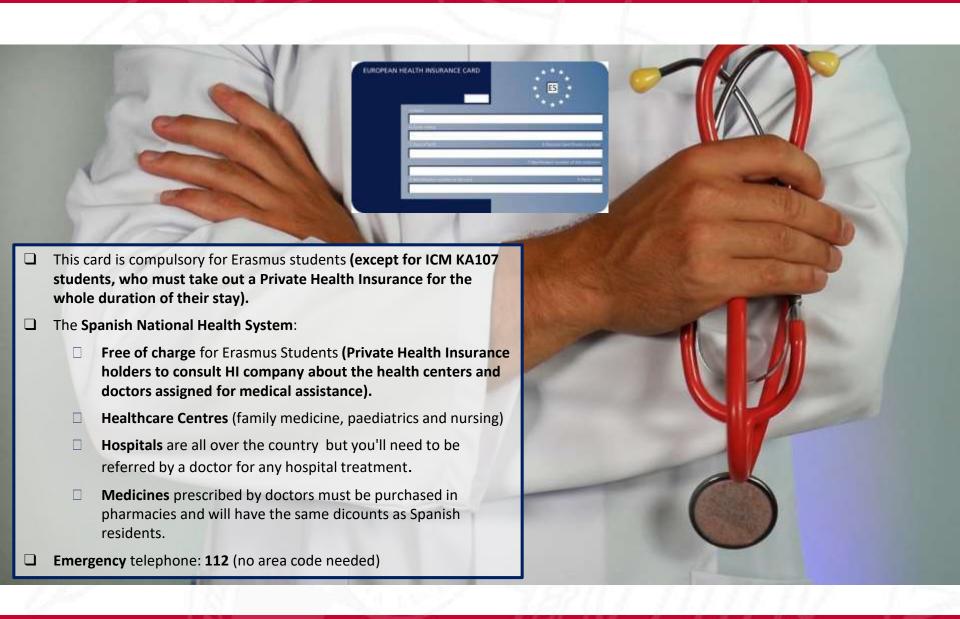

## **European Health Insurance Card**

#### **Central Register of Foreign Nationals**

As an EU national, you must register with the Central Register of Foreign Nationals (**Registro Central de Extranjeros**)

#### What documents do I need?

- Oficial form (EX-18), two copies, filled and signed by the UE national, available at Ministry of Employment 2
- 2 Copy of the passport or other identity document (not expired)
- Copy of the European health insurance card or any other proof of private health.
- 4 Eramus accreditation