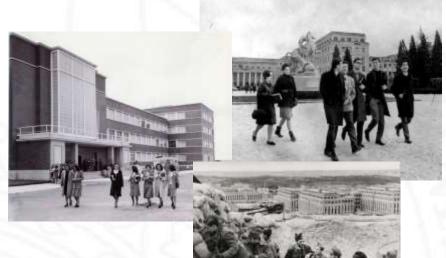

## **Five Centuries of History**

**The Complutense University of Madrid (UCM)** is the largest university in Spain and one of the oldest and most prestigious. Its origin dates back to the late 13<sup>th</sup> Century.

The Complutense University of Madrid traces its origins to the Estudio de Escuelas Generales de Alcalá, founded by King Sancho IV of Castille in 1293.

**1499:** Cardinal Cisneros founds the "El Colegio Mayor San Ildefonso", the predecessor of today's university, in the town of Alcalá de Henares.

1509: The University has five faculties.

**1836:** Under the reign of Isabel II, the university is moved to Madrid where it took the name Universidad Central.

#### Find out more...

**1927:** Construction begins on the Moncloa campus on land granted by King Alfonso XIII.

**1970:** The Central University is renamed the Complutense and the Somosaguas Campus is created.

**2018:** The Complutense University is now the largest university in Madrid and one of the most important universities in Spain and in Europe.

Click to download