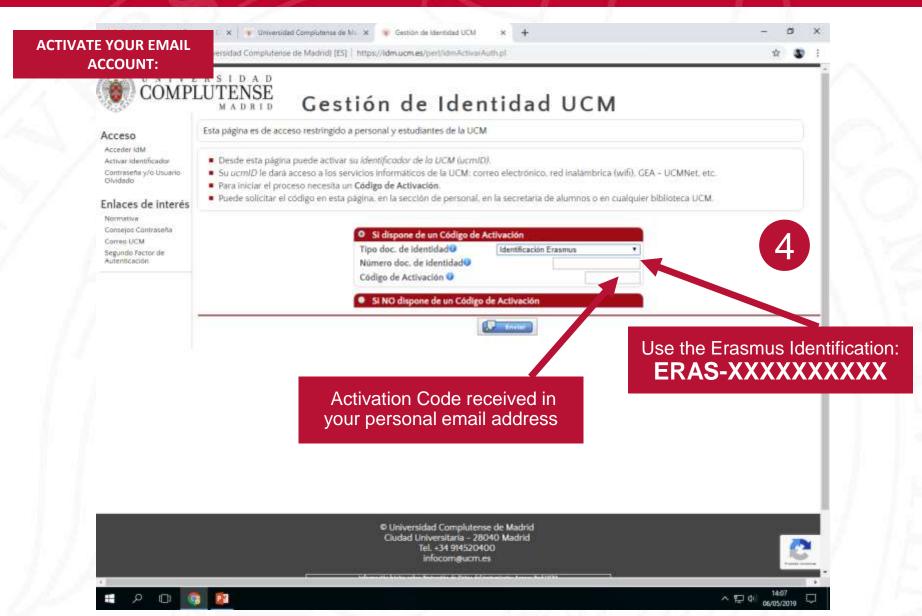

## ACTIVATE YOUR EMAIL ACCOUNT:

#### ABOUT THE UCM EMAIL

Your email address is your username + @ucm.es (xxxxx@ucm.es)

Please, don't forget your username

The password is the one that you have chosen during the activation process

IMPORTANT: The activation of your account takes 24 hours

You will not recived any account confirmation email.

Please, just wait 24 hours and your UCM email will be ready!