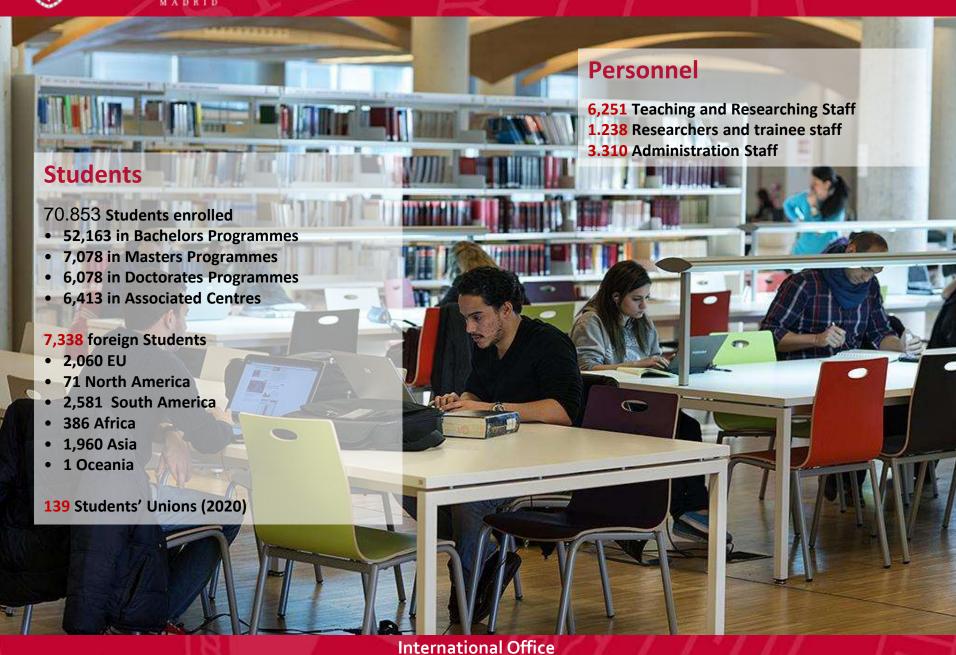

## **Complutense Quick Facts**

## **Complutense Quick Facts**

The Library

3,000,000 volumes

32 Libraries

#### **317** Official Programmes

**70 Bachelor Programmes** 

- 20 Double Degree Programmes
- 157 Máster Programmes
- 57 Doctorate Programmes
- 13 International Programmes

#### **350 Professional Development Courses**

- 115 unofficial master's degrees
- 22 specialization courses
- 22 experts
- 191 lifelong learning diplomas and certificates

#### **International Office**

1 Complutense Centre Abroad