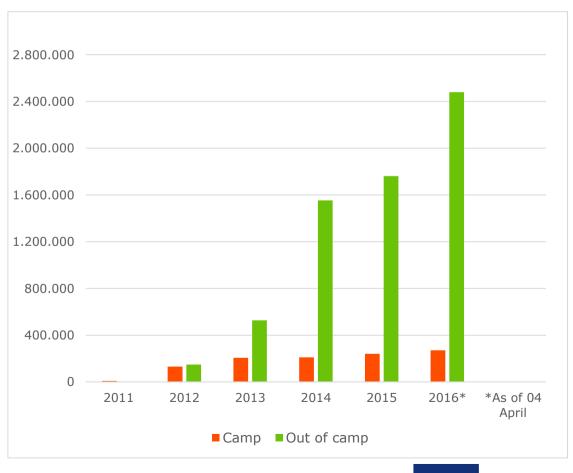

## **Syrian Refugees in Turkey**

- 2.7 million registered persons
- 10% in camps (26 camps in 10 provinces along SE border)
- 90% outside camps