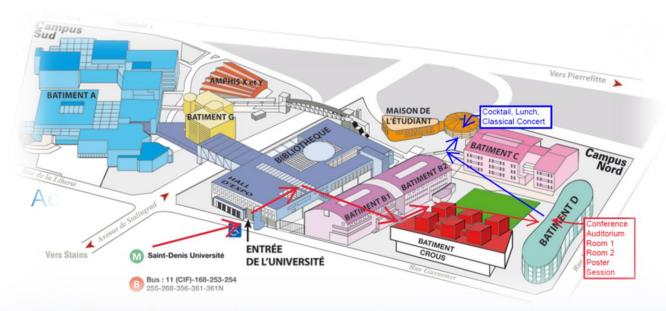

#### Venue

Université París 8 Batiment D 2 Rue de la Liberté, 93526 Paris, Francia.

## How to get to the venue?

By metro:

Line 13, Châtillon Montrouge – St-Denis University, stop St-Denis University