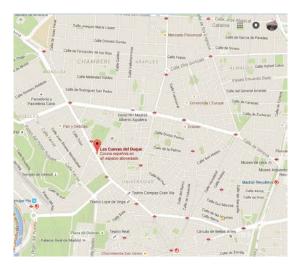

#### Tuesday, the 7<sup>th</sup> of July - Joint Dinner

Restaurant: Las Cuevas del Duque

Directions: Calle de la Princesa, 16, 28008 Madrid

Metro Ventura Rodríguez (Línea 3); Plaza de España (Línea 3 y 10)