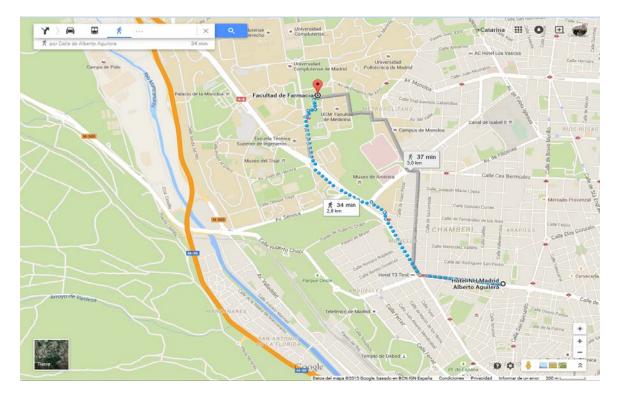

del Sur, until the Alonso Martinez stop. At Alonso Martinez, you would transfer to Line 4, in the direction of Argüelles, until the San Bernardo stop at the hotel.

#### FROM THE TRAIN STATION



To arrive from the Atocha Station, take the subway's Line 1 in the direction of Pinar de Chamartín. You would travel on Line 1 until the Sol stop. At Sol, transfer to Line 2, going in the direction of Cuatro Caminos. Travel on Line 2 until the San Bernardo stop. The hotel is located not far from this subway stop.

## **Venue for Lectures & Practical Course**

**Address:** Complutense University, Faculty of Pharmacy, Microbiology 2 Department - Plaza Ramón y Cajal s/n, 28040, Madrid – Spain

Telephone Nr: 0034 91 3941755









## **Directions from Hotel to Venue**

## By Metro





### Walking







## **Dinners & Social Activities:**

#### Tuesday, the 7<sup>th</sup> of July - Joint Dinner

Restaurant: Las Cuevas del Duque

Directions: Calle de la Princesa, 16, 28008 Madrid

Metro Ventura Rodríguez (Línea 3); Plaza de España (Línea 3 y 10)



#### Friday, the 10<sup>th</sup> July - Visit to the Prado museum and Joint Dinner

Restaurant: La Barraca

Directions: Calle de la Reina 29, 28004 Madrid

Metro Gran Via / Banco de España











## **List of Speakers**

#### Lecturers

Alberto Paradela Concha Gil Elvira Román Jesú Pla Lucía Monteoliva María Molina **Miguel Marcilla** Piet de Groot Rebeca Alonso Severine Gharbi Steffen Rupp

#### **Practical Classes**

**Dolores Gutierrez Felipe Clemente** Ines Zapico Jose Antonio Reales-Calderón María Luisa Hernaez

## **Schedule of L