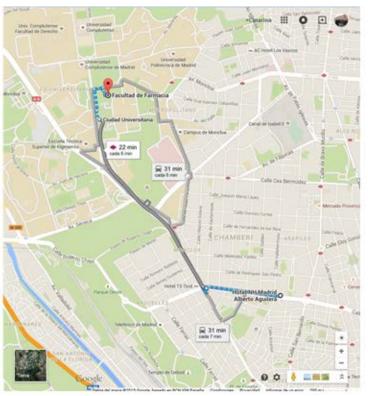

tion of Puerta del Sur, until the Alonso Martinez stop. At Alonso Martinez, you would transfer to Line 4, in the direction of Argüelles, until the San Bernardo stop at the hotel.

#### FROM THE TRAIN STATION



To arrive from the Atocha Station, take the subway's Line 1 in the direction of Pinar de Chamartín. You would travel on Line 1 until the Sol stop. At Sol, transfer to Line 2, going in the direction of Cuatro Caminos. Travel on Line 2 until the San Bernardo stop. The hotel is located not far from this subway stop.

## **Venue for Lectures & Practical Course**

**Address:** Complutense University, Faculty of Pharmacy, Microbiology 2 Department - Plaza Ramón y Cajal s/n, 28040, Madrid – Spain

Telephone Nr: 0034 91 3941755









## **Directions from Hotel to Venue**

## By Metro





### Walking







## **Dinners & Social Activities:**

#### Tuesday, the 7<sup>th</sup> of July - Joint Dinner

Restaurant: Las Cuevas del Duque

Directions: Calle de la Princesa, 16, 28008 Madrid

Metro Ventura Rodríguez (Línea 3); Plaza de España (Línea 3 y 10)



#### Friday, the 10<sup>th</sup> July - Visit to the Prado museum and Joint Dinner

Restaurant: La Barraca

Directions: Calle de la Reina 29, 28004 Madrid

Metro Gran Via / Banco de España











## **List of Speakers**

#### Lecturers

Alberto Paradela Concha Gil Elvira Román Jesú Pla Lucía Monteoliva María Molina **Miguel Marcilla** Piet de Groot Rebeca Alonso Severine Gharbi Steffen Rupp

#### **Practical Classes**

**Dolores Gutierrez Felipe Clemente** Ines Zapico Jose Antonio Reales-Calderón María Luisa Hernaez

##